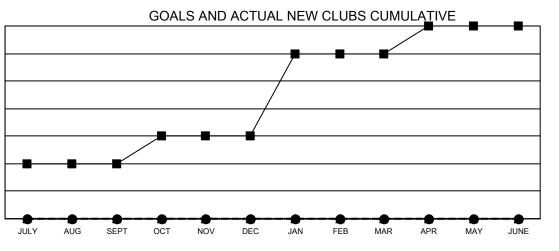

## LOCATION: OREGON

| Clubs                 |               |           |               | Members               |                           |                         |                                                    |  |
|-----------------------|---------------|-----------|---------------|-----------------------|---------------------------|-------------------------|----------------------------------------------------|--|
| RESULTS FOR 2021-2022 |               |           |               | RESULTS FOR 2021-2022 |                           |                         |                                                    |  |
| QUARTER               | NEW CLUB GOAL | NEW CLUBS | DROPPED CLUBS | QUARTER               | MEMBER GROWTH NET<br>GOAL | MEMBER GROWTH<br>ACTUAL | DROPPED<br>MEMBERS ACTUAL<br>(including transfers) |  |
| JULY/AUG/SEPT         | 2             | 0         | 2             | JULY/AUG/SE           | РТ 60                     | 97                      | 121                                                |  |
| OCT/NOV/DEC           | 1             | 0         | 0             | OCT/NOV/DE            | C 45                      | 36                      | 30                                                 |  |
| JAN/FEB/MAR           | 3             | 0         | 0             | JAN/FEB/MAR           | 55                        | 0                       | 0                                                  |  |
| APR/MAY/JUNE          | 1             | 0         | 0             | APR/MAY/JUN           | IE 65                     | 0                       | 0                                                  |  |

- - CURRENT YEAR GOALS FOR NEW CLUBS
- - CURRENT YEAR ACTUAL NEW CLUBS
- ▲ LAST YEAR ACTUAL NEW CLUBS

GOALS AND ACTUAL MEMBERS CUMULATIVE

| DROPPED CLUBS: 2 |     | 34 CLUBS OF 130 ADDED 1 OR<br>MORE NEW MEMBERS | GENDER DISTRIBUTION               |                |
|------------------|-----|------------------------------------------------|-----------------------------------|----------------|
|                  |     |                                                | MALE                              | 1,736 (59.59%) |
|                  |     |                                                | FEMALE                            | 1,176 (40.37%) |
| DROPPED MEMBERS  |     |                                                | NON BINARY                        | 1 (0.03%)      |
| DECEASED         | 19  |                                                | PREFER NOT TO ANSWER              | 0 (0.00%)      |
| CLUB CANCELLED   | 11  |                                                | TOTAL FAMILY UNIT MEMBERS         | 752            |
| OTHER            | 121 | CLICK HERE FOR CUMULATIVE                      | TOTAL FAMILT UNIT MEMBERS         | 152            |
| TOTAL            | 151 | MEMBERSHIP DATA                                | FAMILY MEMBERS PAYING HAL<br>DUES | F 384          |