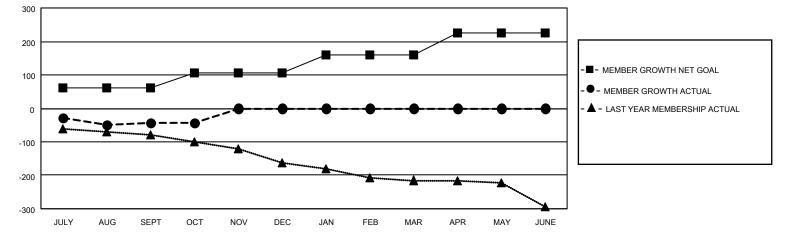

## LOCATION: OREGON

| Clubs                 |               |           |               | Members               |                           |                         |                                                    |  |
|-----------------------|---------------|-----------|---------------|-----------------------|---------------------------|-------------------------|----------------------------------------------------|--|
| RESULTS FOR 2021-2022 |               |           |               | RESULTS FOR 2021-2022 |                           |                         |                                                    |  |
| QUARTER               | NEW CLUB GOAL | NEW CLUBS | DROPPED CLUBS | QUARTER               | MEMBER GROWTH NET<br>GOAL | MEMBER GROWTH<br>ACTUAL | DROPPED<br>MEMBERS ACTUAL<br>(including transfers) |  |
| JULY/AUG/SEPT         | 2             | 0         | 2             | JULY/AUG/SE           | РТ 60                     | 97                      | 121                                                |  |
| OCT/NOV/DEC           | 1             | 0         | 0             | OCT/NOV/DE            | C 45                      | 36                      | 30                                                 |  |
| JAN/FEB/MAR           | 3             | 0         | 0             | JAN/FEB/MAR           | 55                        | 0                       | 0                                                  |  |
| APR/MAY/JUNE          | 1             | 0         | 0             | APR/MAY/JUN           | IE 65                     | 0                       | 0                                                  |  |

- - CURRENT YEAR GOALS FOR NEW CLUBS
- - CURRENT YEAR ACTUAL NEW CLUBS
- ▲ LAST YEAR ACTUAL NEW CLUBS

GOALS AND ACTUAL MEMBERS CUMULATIVE

| DROPPED CLUBS: 2 |     | 34 CLUBS OF 130 ADDED 1 OR<br>MORE NEW MEMBERS | GENDER DISTRIBUTION               |                |
|------------------|-----|------------------------------------------------|-----------------------------------|----------------|
|                  |     |                                                | MALE                              | 1,736 (59.59%) |
|                  |     |                                                | FEMALE                            | 1,176 (40.37%) |
| DROPPED MEMBERS  |     |                                                | NON BINARY                        | 1 (0.03%)      |
| DECEASED         | 19  |                                                | PREFER NOT TO ANSWER              | 0 (0.00%)      |
| CLUB CANCELLED   | 11  |                                                | TOTAL FAMILY UNIT MEMBERS         | 752            |
| OTHER            | 121 | CLICK HERE FOR CUMULATIVE                      | TOTAL FAMILT UNIT MEMBERS         | 152            |
| TOTAL            | 151 | MEMBERSHIP DATA                                | FAMILY MEMBERS PAYING HAL<br>DUES | F 384          |